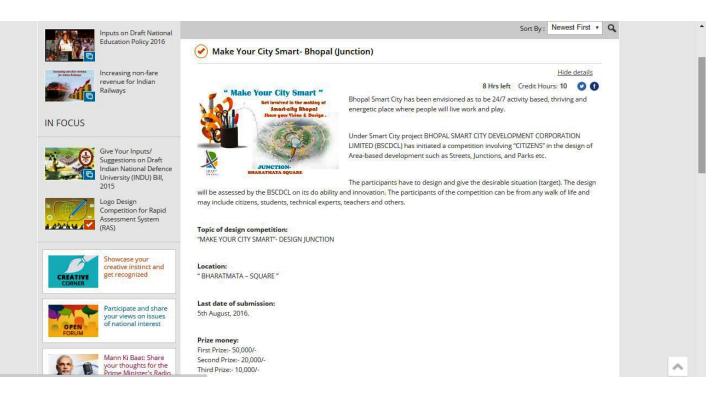

## **ABOUT THE COMPETITIONS**

- Competition involves "CITIZENS" in the design of Area-based development such as
  Streets, Junctions and Parks etc.
- The participants have to design and submit their vision of desirable situation (target).
- The design will be assessed by the BSCDCL on its do ability and innovation.
- The participants of the competition can be from any walk of life and may include citizens, students, technical experts, teachers and others.

| Attractive Prizes :               | 1 <sup>st</sup> Prize | : 50,000/- |
|-----------------------------------|-----------------------|------------|
| ( Separate for each competition ) | 2 <sup>nd</sup> Prize | : 20,000/- |
|                                   | 3 <sup>rd</sup> Prize | : 10.000/- |

#### Visit the link for more Details & Existing Reports.

Click on the Google Drive link to download the Annexures: https://drive.google.com/file/d/0B14HxdzWz4mGb2djY1BONHBleG8/view