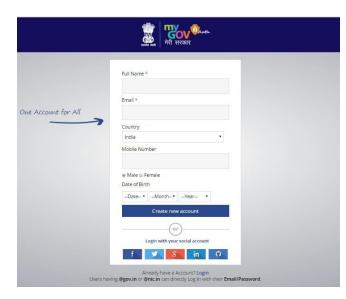

#### Visit <u>www.mygov.in</u>

\Rightarrow • Register

#### • Once registered you can login with your I.D

\Rightarrow 🔹 Go to DO

Search BHOPAL

| GOVERNMENT OF INDIA                     | Skip to main c | ontent 🍰 Login | 🖋 Register                          | English                      | हिन्दी               | A <sup>-</sup> A       | A <sup>+</sup>        | A A                             | f                 | 9                         | MyGov States 🗸       |
|-----------------------------------------|----------------|----------------|-------------------------------------|------------------------------|----------------------|------------------------|-----------------------|---------------------------------|-------------------|---------------------------|----------------------|
| ини |                |                | <b>C C</b> <sub>Let U</sub><br>aspi | ıs join this<br>rations of i | mass mo<br>the peopl | vement to<br>e and tak | owards .<br>e India i | S <b>urajya</b> ,<br>to greater | Realise<br>height | the hop<br>ts! <b>7 7</b> | pes and or Zog mite) |
|                                         |                |                |                                     | 6                            |                      |                        |                       |                                 |                   |                           |                      |
| TRENDING                                | Select Groups  | ~              | Do                                  |                              | a<br>cuss            |                        | Survey                |                                 | Blog              |                           |                      |